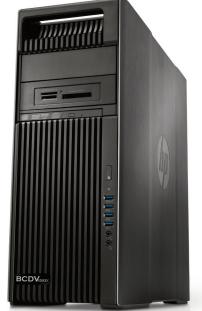

## BCD-EW6MT TOWER WORKSTATION

BCDVideo's Gamma Series family is designed specifically for commercial environments such as Access Control and IP Video Surveillance. The solution is designed to be in 24x7x365 applications and powerful enough to render high quality megapixel images.