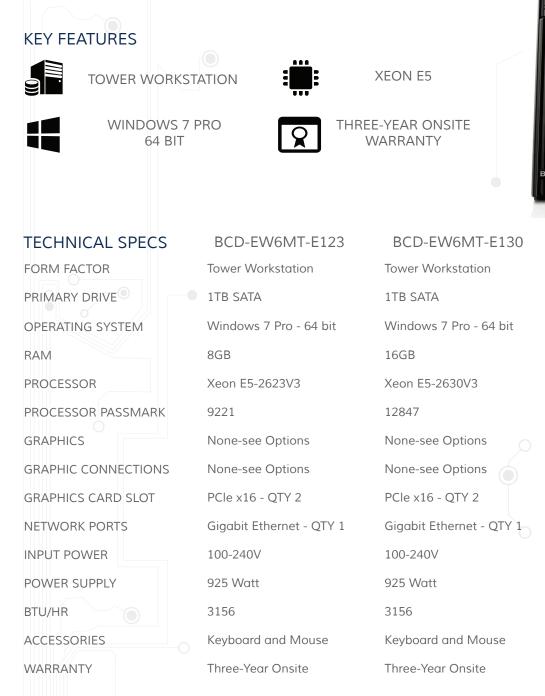

## BCD-EW6MT TOWER WORKSTATION

BCDVideo's Gamma Series family is designed specifically for commercial environments such as Access Control and IP Video Surveillance. The solution is designed to be in 24x7x365 applications and powerful enough to render high quality megapixel images.

BCD-EW6MT-E220 **Tower Workstation 1TB SATA** Windows 7 Pro - 64 bit 16GB XEON E5-2630V3 - QTY 2 15657 None-see Options None-see Options PCle x16 - QTY 2 Gigabit Ethernet - QTY 1 100-240V 925 Watt 3156 Keyboard and Mouse Three-Year Onsite